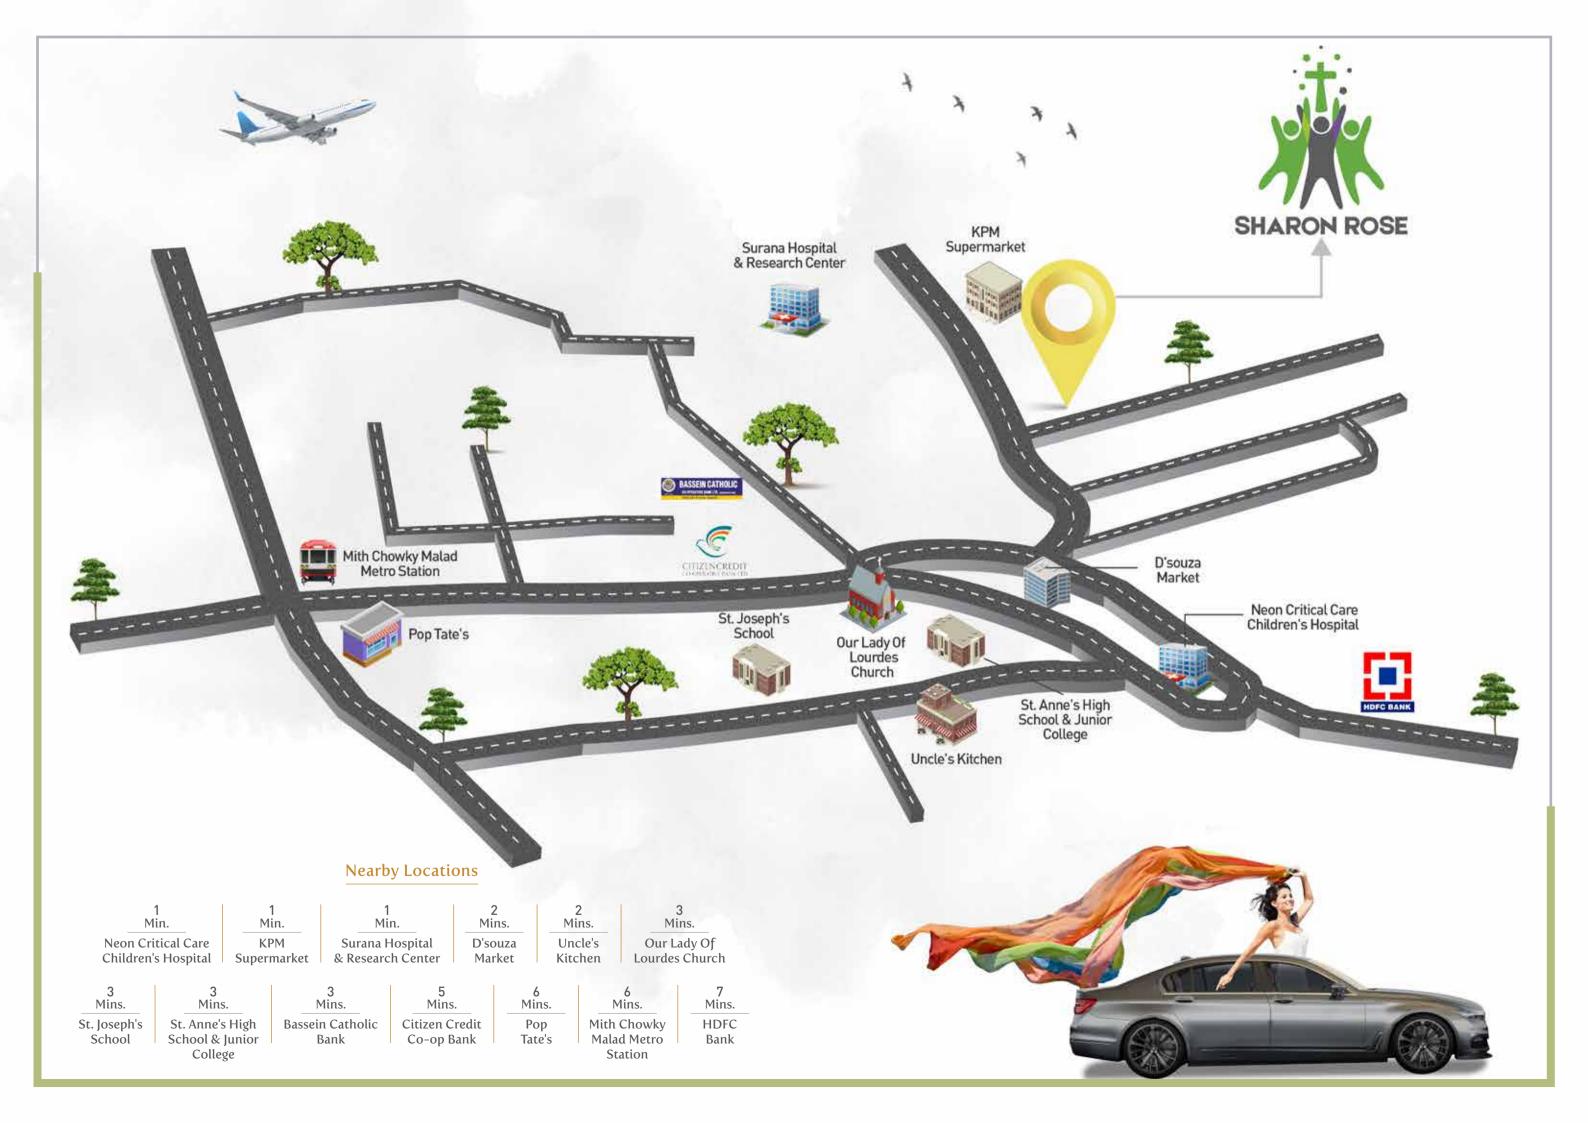

#### **Site Address**

Sharon Rose CHSL, Tank Road, Orlem, Malad West, Mumbai - 400064